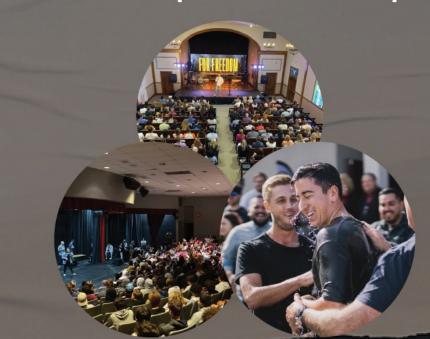

## CAPTIVATE CHURCH

Grown by 130% in the past year

250 students connected in Thursday Faith Club

288 salvations 38 baptisms since September 2018