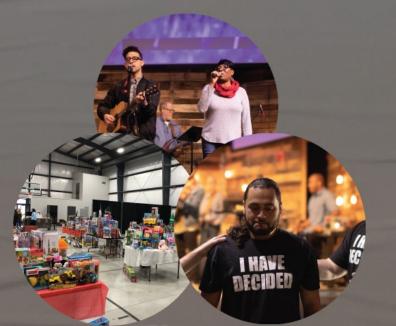

## OVERFLOW CHURCH

Grown by 45% in the past year

Impacted 450 families through Wonderland Toy Store

8 salvations + 33 baptisms